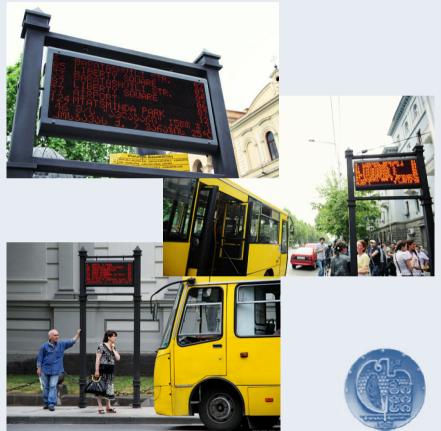

## **Bus route indicators**

Electronic indicator boards at the bus stops display bus route information. With bus arrival time indicated, this facility is a helpful item to manage time properly as you plan one's route throw the city. The information is available on Tbilisi Transport Company web-site as well.

http://new.ttc.com.ge/index.php?lang\_id=GEO&sec\_id=1

TBILISI CITY HALL