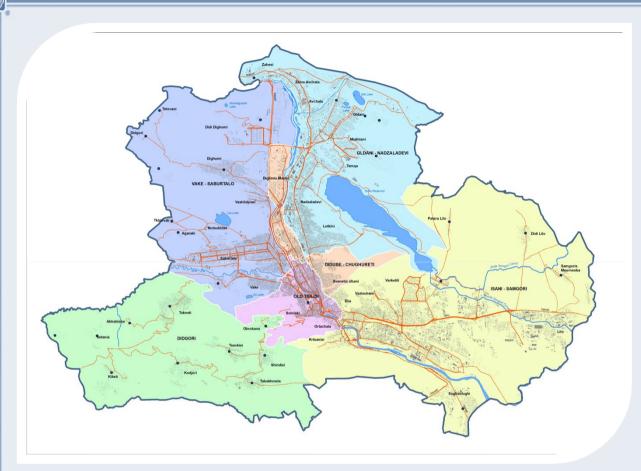

# **TBILISI**

Location – Eastern Georgia Area – 504 sq.m. Population – 1 172 700

## **Tbilisi City**

- Elected as a Chair of European Neighborhood Policy and Enlargement Working Group since 2010 (Network of Major European Cities, EUROCITIES)
- 1st Capital in the Region Signing the Covenant of Mayors (Since March, 2010)
- Member of Steering Committee of the World Smart Capital