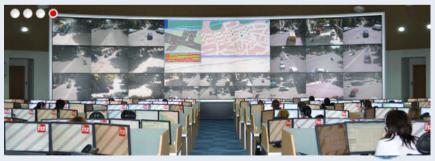

# One control center for emergency services

"112" is one control center for three emergency services in Georgia:

fire station-rescue service patrol force/administrative police ambulance/emergency

"112" is responsible for road safety in the capital as well

## 112.ge

TBILISI CITY HALL